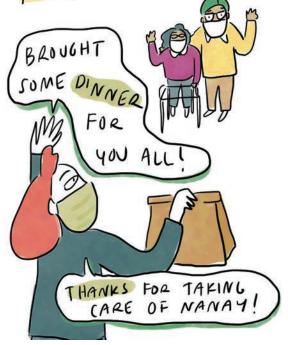

## one last thing

Remember to take breaks and pace yourself, especially if you're working on a strenuous project, or an activity that requires continuous movement.

DO ENCOURAGE THE OLDER PERSON TO FIND THEIR OWN SOLUTIONS TO THEIR PROBLEMS.

DONT ASSUME YOU KNOW WHAT'S BEST FOR THEM.

DO ASK HOW THE OLDER PERSON IS FEELING. AND REALLY LISTEN.

DONT ASSUME OLDER PEOPLE CAN'T LEARN NEW SKILLS.

DUNT FORGET TO CALL! JUST BECAUSE YOU CAN'T VISIT DOESN'T MEAN YOU CAN'T KEEP UP YOUR PELATIONSHIP.

DO CONSIDER CULTURAL NEEDS. MANY FILIPINOS LIKE NANAY, FOR EXAMPLE, LOVE FAMILY PARTIES AND GOING TO CHURCH. GUESS WHAT! GUESS WHAT! I AM WATCHING MASS ON THE INTERNET!!!

DO ACKNOWLEDGE THE HARD WORK OF CARETAKERS-AND FIND WAYS TO HELP THEM.