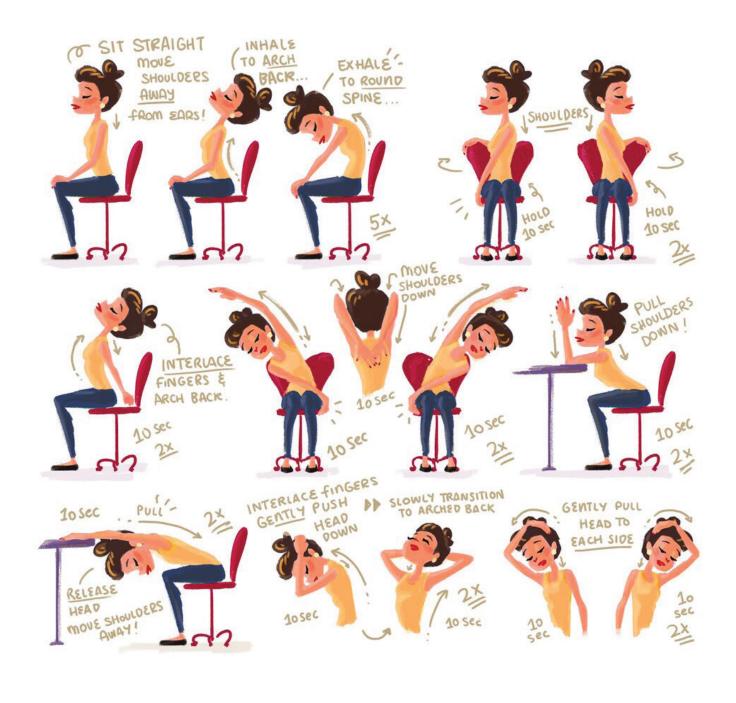

## one last thing

Remember to take breaks and pace yourself, especially if you're working on a strenuous project, or an activity that requires continuous movement.

DO ENCOURAGE THE OLDER PERSON TO FIND THEIR OWN SOLUTIONS TO THEIR PROBLEMS.

DONT ASSUME YOU KNOW WHAT'S BEST FOR THEM.

DO ASK HOW THE OLDER PERSON IS FEELING. AND REALLY LISTEN.

DONT ASSUME OLDER PEOPLE CAN'T LEARN NEW SKILLS.

DUNT FORGET TO CALL! JUST BECAUSE YOU CAN'T VISIT DOESN'T MEAN YOU CAN'T KEEP UP YOUR PELATIONSHIP.

DO CONSIDER CULTURAL NEEDS. MANY FILIPINOS LIKE NANAY, FOR EXAMPLE, LOVE FAMILY PARTIES AND GOING TO CHURCH. GUESS WHAT! GUESS WHAT! I AM WATCHING MASS ON THE INTERNET!!!

DO ACKNOWLEDGE THE HARD WORK OF CARETAKERS-AND FIND WAYS TO HELP THEM.