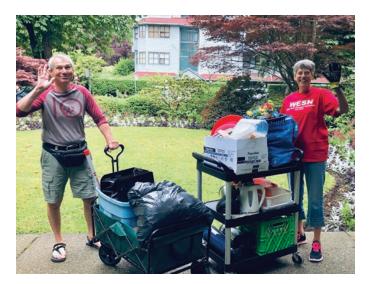

#### Dog Days at Barclay Square

Last month, volunteers Karen and Don Ryan helped Evelyn at the WESN Garage Sale and Knit Show, part of ongoing festivities at Barclay Heritage Square. Stay tuned for VFFL's Oktoberfest!