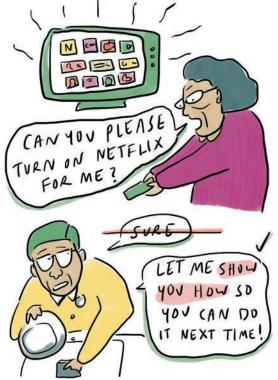

## one last thing

Remember to take breaks and pace yourself, especially if you're working on a strenuous project, or an activity that requires continuous movement.

DO ENCOURAGE THE OLDER PERSON TO FIND THEIR OWN SOLUTIONS TO THEIR PROBLEMS.

DONT ASSUME YOU KNOW WHAT'S BEST FOR THEM.

DO ASK HOW THE OLDER PERSON IS FEELING. AND REALLY LISTEN.

DONT ASSUME OLDER PEOPLE CAN'T LEARN NEW SKILLS.

DUNT FORGET TO CALL! JUST BECAUSE YOU CAN'T VISIT DOESN'T MEAN YOU CAN'T KEEP UP YOUR PELATIONSHIP.

DO CONSIDER CULTURAL NEEDS. MANY FILIPINOS LIKE NANAY, FOR EXAMPLE, LOVE FAMILY PARTIES AND GOING TO CHURCH. GUESS WHAT! GUESS WHAT! I AM WATCHING MASS ON THE INTERNET!!!

DO ACKNOWLEDGE THE HARD WORK OF CARETAKERS-AND FIND WAYS TO HELP THEM.